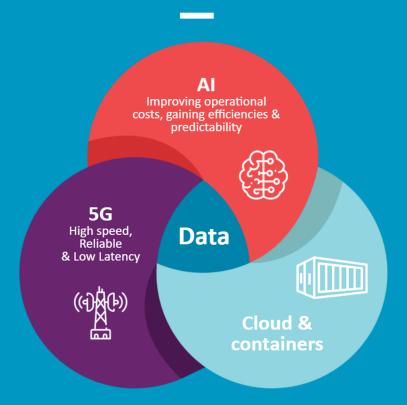

# CITYMESH

connecting opportunities

#### 4TH BELGIAN OPERATOR

FROM OG TO 5G

B2B FOCUS NO D2C CEGEKA
+600M +6.000FTE

5G LICENCE NATIONWIDE

4G LICENCE NATIONWIDE

BELGIAN SIGFOX NETWORK OPERATOR

WIFI





INDUSTRY 4.0
MISSION CRITICAL &
BUSINESS CRITICAL
CONNECTIVITY



### The trinity of innovation for the next decade

What's in it for business?





#### **5G TECHNOLOGY GOALS** Low latency **Extreme capacity** Low as 1 ms High as 10 Mbps/m<sup>2</sup> **Extreme mobility** High data rate High as 500 km/h User data as 100 Mbps also the target for eMBB 20 Gbps peak rate **URLLC** eMBB **5G** Ultra reliability High spectrum efficiency Minimum reliablility of Peak as 15 bps/Hz uplink 99.99% success probability 30 bps/Hz for downlink for up to 32 bytes within 1ms mMTC Low complexity **High connection density** High as 10<sup>6</sup>/km<sup>2</sup>

**Energy efficient**Factor as great as the traffic increase

CITYMESH AND DIGI WIN SPECTRUM
IN THE AUCTION
& WILL START BUILDING A
NATIONWIDE NETWORK

Citymesh already delivers mobile services to the business market. Thanks to the additional spectrum and the new nationwide mobile network, Cit