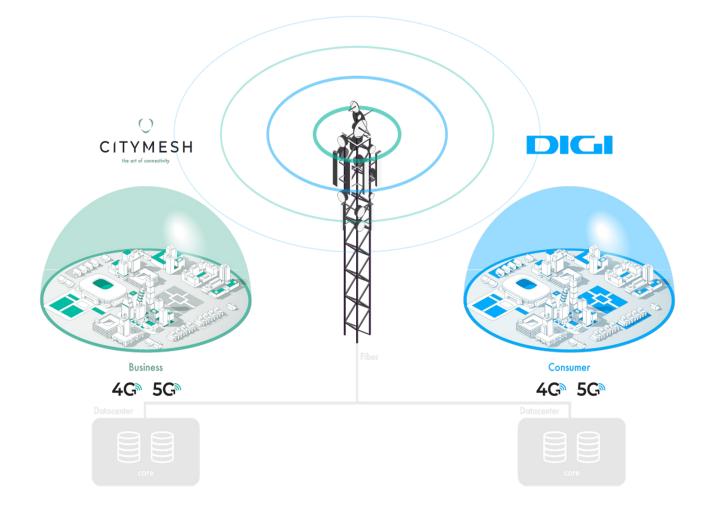

**Energy efficient**Factor as great as the traffic increase

CITYMESH AND DIGI WIN SPECTRUM
IN THE AUCTION
& WILL START BUILDING A
NATIONWIDE NETWORK

Citymesh already delivers mobile services to the business market. Thanks to the additional spectrum and the new nationwide mobile network, Citymesh can start offering a hybrid mobile strategy, roaming from private to a public network and back. This while ensuring end-to-end security and quality.

Connectivity within private business networks can now be extended with the seamless transition to a national public network.

∼Mitch De Geest

PRIVATE WIRELESS NETWORKS

**PUBLIC WIRELESS NETWORKS** 