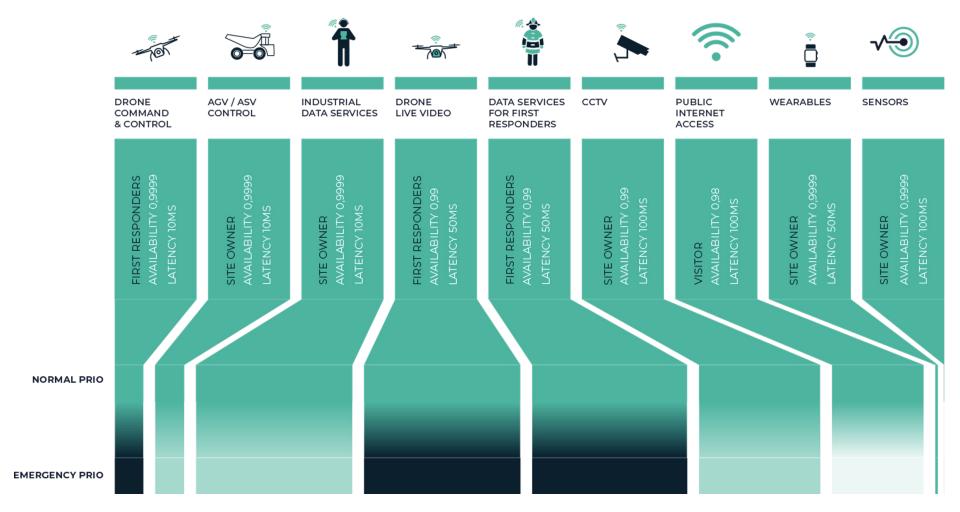

#### INDUSTRIAL REVOLUTION - TRENDS - IOE

Supply chain
Scanning
Wearables
Alarm & Notification

Air quality Location Stock Footfall analytics

Supply chain
Scanning
Wearables
Alarm & Notification

M2M

IoT

AR & VR

Picking
Wayfinding
Push to talk/video
EUD connectivity

Forklift Straddle Carrier HIS/LIS/RIS/LMS

Picking
Wayfinding
Push to talk/video
EUD connectivity

H2M

Mobility

Automated vehicles

Track & trace
Predictive mtc
Monitoring

Safety drones Security drones Delivery drones Anti-drone

Track & trace Predictive mtc Monitoring

Maintenance

Drones

Robotics & Automation