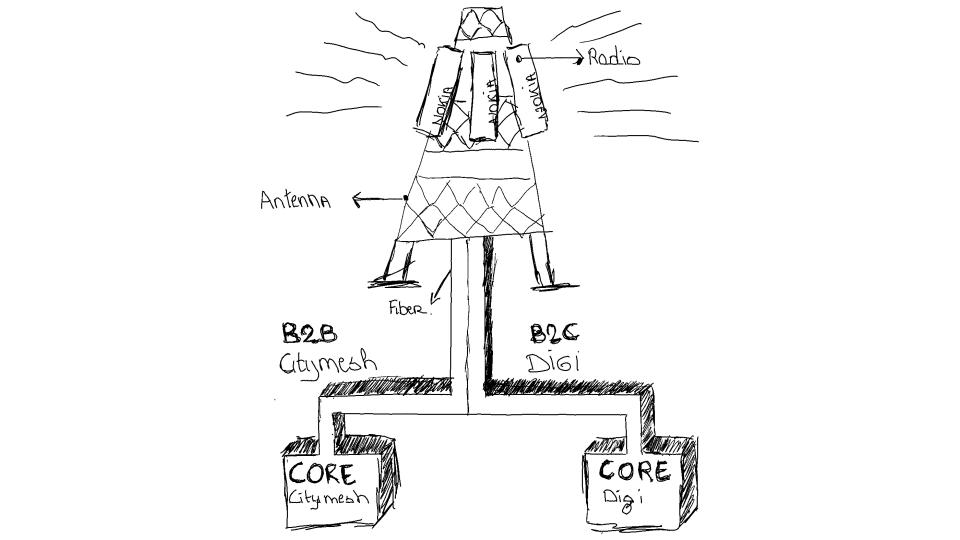

**Energy efficient**Factor as great as the traffic increase

CITYMESH AND DIGI WIN SPECTRUM
IN THE AUCTION
& WILL START BUILDING A
NATIONWIDE NETWORK

Citymesh already delivers mobile services to the business market. Thanks to the additional spectrum and the new nationwide mobile network, Citymesh can start offering a hybrid mobile strategy, roaming from private to a public network and back. This while ensuring end-to-end security and quality.

Connectivity within private business networks can now be extended with the seamless transition to a national public network.

∼Mitch De Geest

PRIVATE WIRELESS NETWORKS

**PUBLIC WIRELESS NETWORKS** 